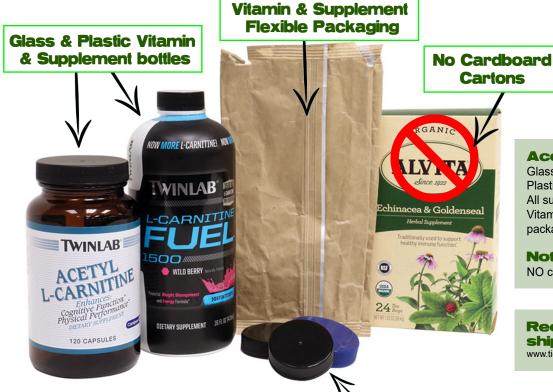

## Vitamin & Supplement Recycling Instructions:

**COLLECT:** At least **2 lbs.** of glass & plastic vitamin and supplement bottles (and their lids), as well as vitamin and supplement flexible packaging. In order to recycle their waste stream properly, please make sure all excess product has been removed (i.e. left over vitamins). Additionally, if you choose to rinse your product, please make sure it is completely dry before shipping. You cannot ship dripping packages. See below what the accepted containers are ...

### **Accepted packaging:**

Glass vitamin & supplement bottles Plastic vitamin & supplement bottles All supplement bottle lids Vitamin & supplement flexible packaging

#### **Not Accepted:**

NO cardboard cartons

Request your free shipping label here: www.tickedofffoundation.org/recycle-for-lyme/

Vitamin & Supplement **Bottle Lids** 

Scan this code to ao to our website

For more info email info@tickedofffoundaiton.org or go to www.TickedOffFoundation.org/RecycleForLyme